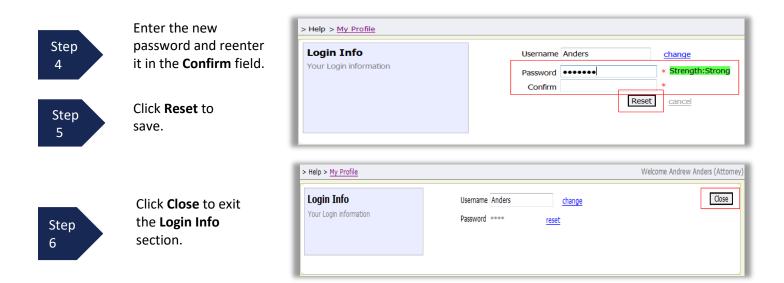

# Changing My Profile Username and Password

| Step<br>1              | In the <b>Login Info</b><br>section, click <b>Edit</b> to<br>change your<br>password.                                                                                                                   | > Help > <u>My Profile</u><br>Login Info<br>Your Login information | Welcome Andrew Anders (Attorney) UserName Anders                                                         |
|------------------------|---------------------------------------------------------------------------------------------------------------------------------------------------------------------------------------------------------|--------------------------------------------------------------------|----------------------------------------------------------------------------------------------------------|
| Step<br>2<br>Step<br>3 | To change your user name,<br>type the new user name<br>and click the <b>change</b> link. It<br>will show "The Username<br>has been changed."<br>To reset your password,<br>click the <u>reset</u> link. | > Help > <u>My Profile</u><br>Login Info<br>Your Login information | Welcome Andrew Anders (Attorney)         Username Anders       Change         Password *****       reset |