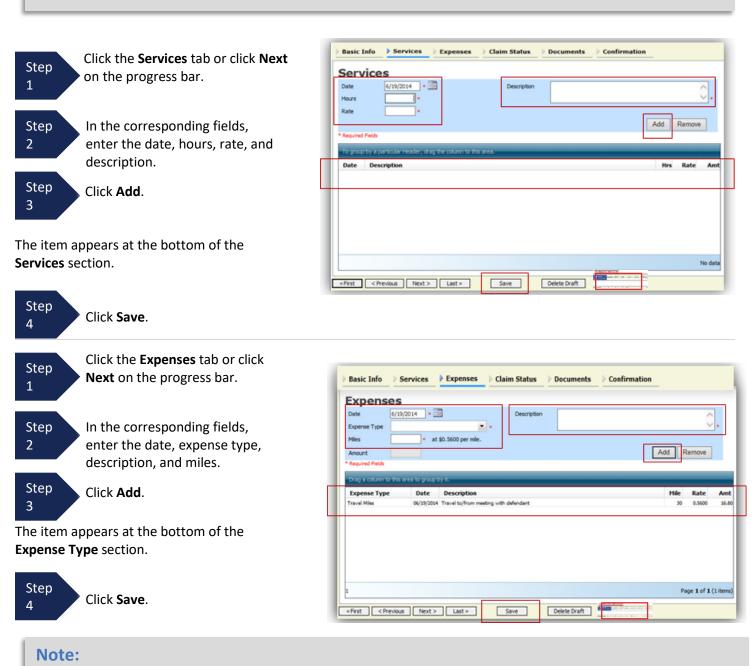

# Navigating in the CJA eVoucher Program

| Menu Bar Items |                                                                                                                                                                                        |
|----------------|----------------------------------------------------------------------------------------------------------------------------------------------------------------------------------------|
| Home           | The eVoucher home page                                                                                                                                                                 |
| Operations     | Allows you to search for specific appointments                                                                                                                                         |
| Reports        | Selected reports you may run on your appointments                                                                                                                                      |
| Links          | Hyperlinks to CJA resources: forms, guides, publications, etc.                                                                                                                         |
| Help           | <ul> <li>Provides:</li> <li>Another link to your profile</li> <li>"Contact Us" email</li> <li>Privacy Notice</li> <li>eVoucher help documentation for attorneys and experts</li> </ul> |
| Logout         | Logs user off the eVoucher program                                                                                                                                                     |

# **Customizing the Home Page**

Customizing your home page allows you to alter the manner in which your information is displayed in the folders.

**Expanding/Collapsing Folders:** Click the plus sign 🔟 to expand a folder. Click the minus sign 🔲 to collapse a folder.

#### **Moving Folders**

Step 2

Click and drag the folder to the new location.

Sorting: Click the column heading (e.g., Case, Description, Type) to sort in either ascending or descending order.

#### **Resizing of Column**

Along the folder headings (e.g., **Case**, **Defendant**, **Type**, etc.), move your cursor to the line between the columns until a double arrow ( appears.

Step 2 Drag the line in the desired direction to enlarge or reduce the column size.

**Note:** The folder size does not increase; therefore, some columns may move off the screen.

### **Customizing the Home Page (continued)**

**Group by column heading:** You may sort all the information within a folder by grouping documents by the column heading. All folders displaying the group header bar may be sorted in this manner.