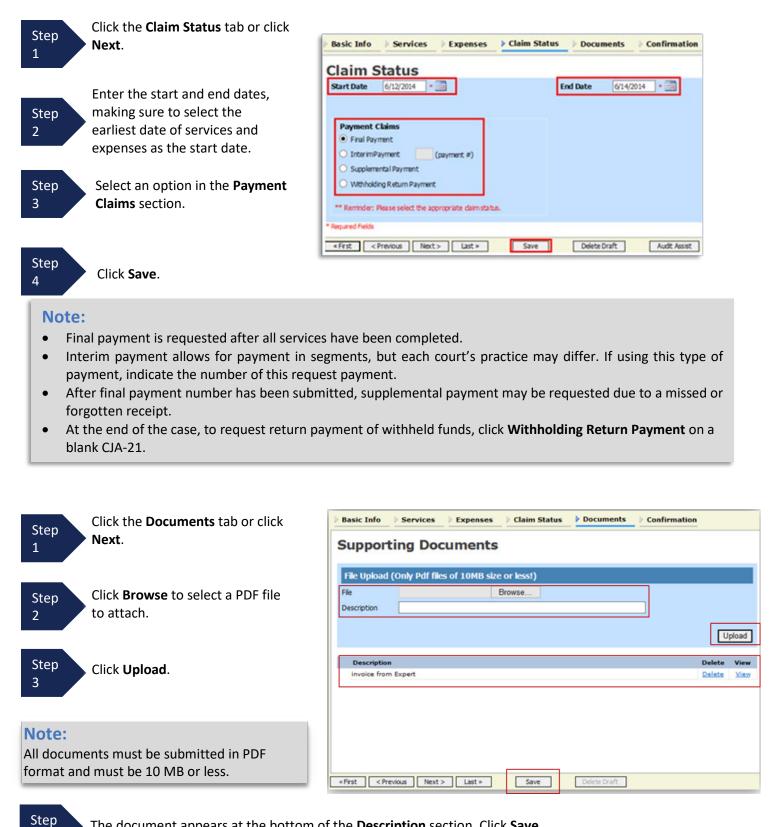

# **My Profile**

In the **My Profile** section, the attorney may:

- Change the password (Login Info section). •
- Edit contact information, phone, email, and/or physical address (Attorney Info section). •
- Update Social Security number (SSN) or employee identification number (EIN), and any firm affiliation (Billing Info ٠ section). Copies of a W-9 must be provided to the court, and any changes to the SSN after the first login must be made through the court.
- Add a time period in which you will be out of the office (Holding Period section). •
- Document any CLE attendance. .

# **Holding Period**

Holding periods can be used for medical leave, vacation, etc. During this time, you are not given a new assignment.

| Holding Perio      | d                                                        | No info has been stored.<br>Please click VIEW to type y | our info.                     | View              |
|--------------------|----------------------------------------------------------|---------------------------------------------------------|-------------------------------|-------------------|
| Step<br>Click Add. |                                                          |                                                         |                               |                   |
| Holding Period     | Back Edit                                                | Add Delete<br>Ending                                    | Notes<br>No Holding Period    | Search: [         |
| tep In the corres  | ponding fields, ent                                      | er the starting date and                                | ending date, along with any a |                   |
|                    |                                                          |                                                         |                               | applicable notes. |
| Holding Period     | Back<br>Starting Da<br>07/11/201-<br>Notes<br>Vacation C | te Ending Date<br>4 08/01/2014                          |                               | applicable notes. |

# **Continuing Legal Education**

| Step<br>1 In the Continuing Lega         | l Education section, click View                                                                                                                               | <b>w</b> to access your CLE information.                             |               |
|------------------------------------------|---------------------------------------------------------------------------------------------------------------------------------------------------------------|----------------------------------------------------------------------|---------------|
|                                          | Continuing Legal<br>Education                                                                                                                                 | No info has been stored.<br>Please dick VIEW to type your info.      | View          |
| Step<br>2 To add CLE information         | n, click <b>Add</b> .                                                                                                                                         |                                                                      |               |
| Continuing Legal<br>Education            | Back Est Add D                                                                                                                                                | Date Hours Subject<br>No Continuing Legal Education                  | Search:       |
| Step<br>3 Click the <b>Credit</b> drop-d | own arrow to select CLE cate                                                                                                                                  | gories.                                                              |               |
| Continuing Legal<br>Education            | Back     Save       Credit     Sentencing-rel       Date     05/01/2014       Hours     0       Description       Document     After you save the information | n about this Continuing Education, you will be able to upload relate | id documents. |
| Step<br>4 In the corresponding fi        | elds, enter the date, the num                                                                                                                                 | ber of hours, and a description.                                     |               |
| Step<br>5 Click Save.                    |                                                                                                                                                               |                                                                      |               |
| Note: After you save information         | tion, you can upload related I                                                                                                                                | PDF documents.                                                       |               |