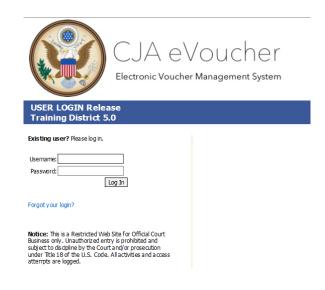

# Accessing the CJA eVoucher Program

Your court will provide information on how to access eVoucher. It is suggested that you bookmark it for easier access. Log on using the user name and password you were provided, and click **Log In.** 

You are required to change your password within **30 days** of the first time you log on to eVoucher. Passwords must be at least eight characters in length and contain:

- One lowercase character.
- One uppercase character.
- One number.
- One special character.

You are required to change your password every 180 days.

If you forget your user name or password, click **Forgot your Login.** Enter your user name or email address, and click **Recover Logon** to retrieve your information.