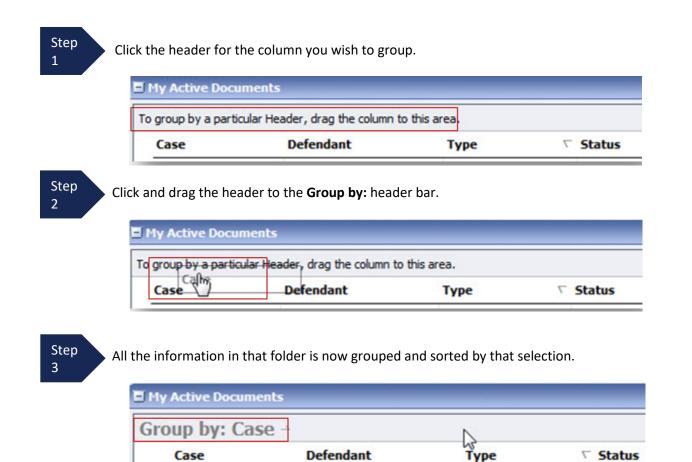

### **Customizing the Home Page (continued)**

**Group by column heading:** You may sort all the information within a folder by grouping documents by the column heading. All folders displaying the group header bar may be sorted in this manner.

# **Customizing the Home Page**

Customizing your home page allows you to alter the manner in which your information is displayed in the folders.

**Expanding/Collapsing Folders:** Click the plus sign 🔟 to expand a folder. Click the minus sign 🔲 to collapse a folder.

#### **Moving Folders**

Step 2

Click and drag the folder to the new location.

Sorting: Click the column heading (e.g., Case, Description, Type) to sort in either ascending or descending order.