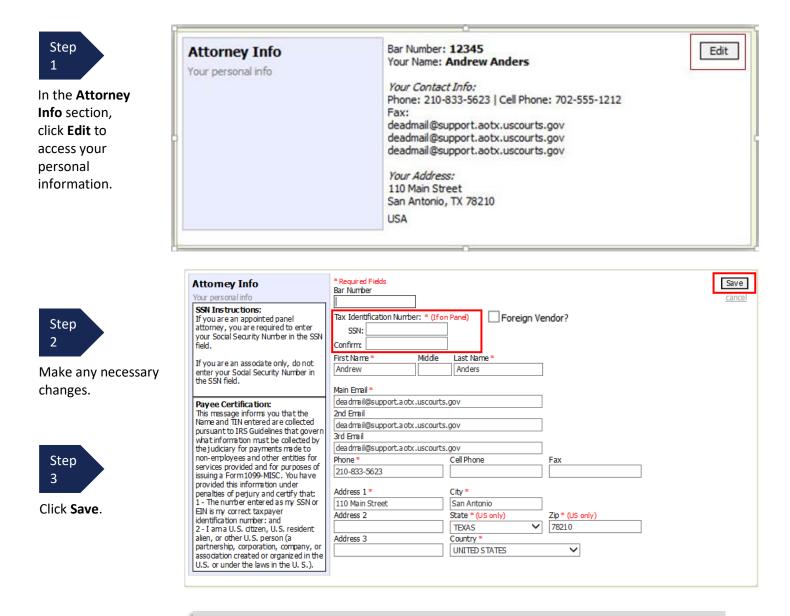

### **Attorney Info**

#### Note:

- Each attorney (except associates) must enter his or her SSN into the user profile or they will not be paid.
- The Country field will automatically populate UNITED STATES unless otherwise indicated.
- If you are a foreign vendor, select that checkbox and enter in appropriate information.
- You may list as many as three email addresses. Notifications from eVoucher will be sent to all email addresses.