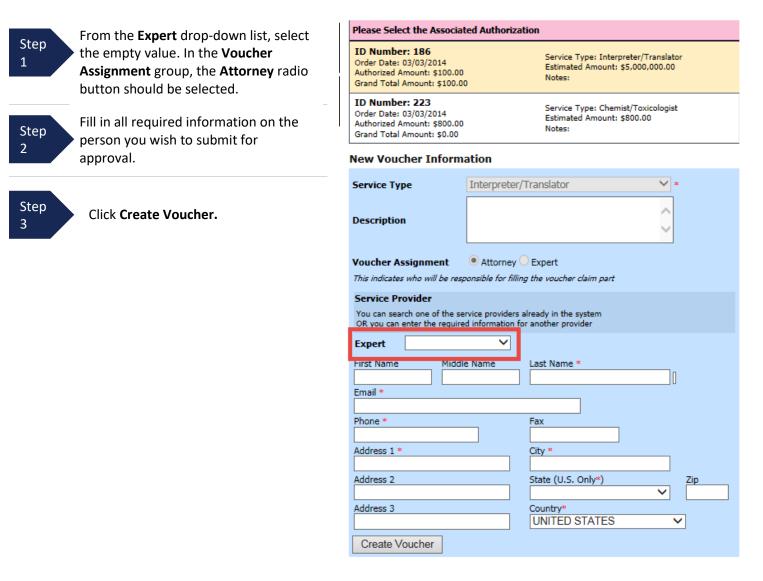

on how to add an expert are outlined in the next section.

### Step 7

Click Create Voucher.

### **Notes:**

- If all information is not entered, you cannot advance to the next screen.
- If the expert you selected is authorized to use eVoucher, you are done at this point and may click **Home** or **logout**.
- If the expert you selected is not authorized to use eVoucher, you must file the voucher on behalf of the expert. The voucher appears in the My Active Documents section as submitted to attorney. You will perform the second level of approval/submission by clicking the voucher, navigating to the Confirmation page, and approving the voucher. The voucher then moves to the My Submitted Documents section.

If you wish to submit a person as an expert, follow steps 3 through 5 on page 34.



### Note:

- The person you submitted goes through an approval process. Once that person is approved, an email is sent to you.
- You can now select the person from the **Expert** drop-down list, and all their information will automatically populate.

After **Create Voucher** has been selected, proceed with similar steps mentioned on the CJA-20 Voucher adding services, expenses, claim status, and documents.

#### Note:

If you have submitted the voucher for the expert, you need to approve the voucher twice; once while sending it for the expert, and a second time after it appears in the **My Active Documents** section.



### At any point, click Audit Assist and the system will search for any warnings or errors.



The document appears at the bottom of the **Description** section. Click **