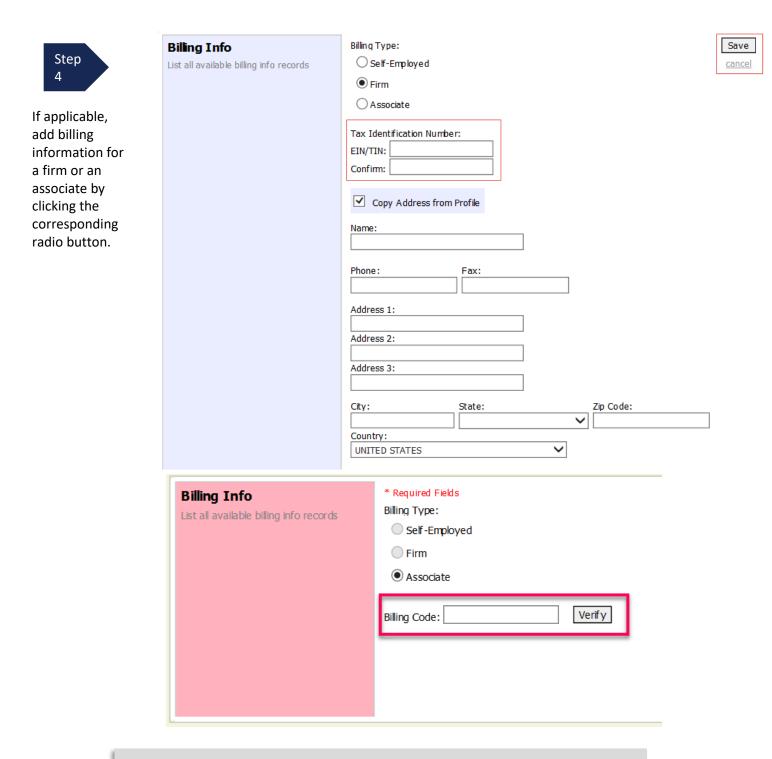

# **Billing Info**

Under the Billing Info section, click Add if no billing information is available.

| Billing Info                            | Your default billing info is:<br>Andrew Anders       | Sele |
|-----------------------------------------|------------------------------------------------------|------|
| List all available billing info records | Billing Code:0101-000001<br>110 Main Street          | Add  |
|                                         | San Antonio, TX<br>78210 - US<br>Phone: 210-833-5623 | Edi  |
|                                         |                                                      |      |
|                                         | Fax:                                                 |      |
|                                         |                                                      |      |

Step 2

Click Edit if you wish to change the information already entered.

#### Note:

- You must have billing information entered before any payments can be made. •
- The SSN/EIN is used when reporting income to the IRS. •
- You may select the Copy Address from Profile check box if your billing address is the same as your Attorney • Info address.

| Step<br>3<br>Make any                           | Billing Info<br>List all available billing info records | Biling Type:<br>Self-Employed<br>Firm<br>Associate |              |           | Save<br>cancel |
|-------------------------------------------------|---------------------------------------------------------|----------------------------------------------------|--------------|-----------|----------------|
| necessary<br>changes and<br>click <b>Save</b> . |                                                         | Copy Address                                       | from Profile |           |                |
|                                                 |                                                         | Phone:<br>210-833-5623                             | Fax:         |           |                |
|                                                 |                                                         | Address 1:<br>110 Main Street<br>Address 2:        |              |           |                |
|                                                 |                                                         | Address 3:                                         |              |           |                |
|                                                 |                                                         | City:                                              | State:       | Zip Code: |                |
|                                                 |                                                         | San Antonio<br>Country:                            | TEXAS        | ✔ 78210   |                |
|                                                 |                                                         | UNITED STATES                                      |              | $\sim$    |                |

#### Note:

- Attorneys with preexisting agreements must enter the firm's EIN and name.
- Associates do not need to enter an SSN. When you click the Associate radio button for the billing type, no information is required in the Billing Code field. Once you save, the screen displays Associate - No Billing Info.
- See the Associates Functionality document to learn more about creating vouchers with an associate.