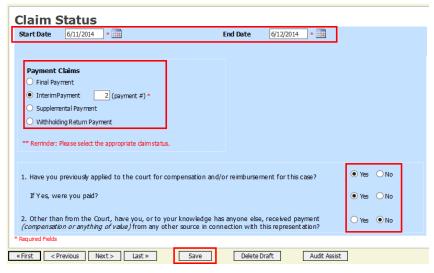

| Date<br>06/12/20         | Description<br>Copies - 100 pages @ .15 per page | 0<br>20 | 0         | 15.0<br>11.2 |

Step 6

Click the **Date** column header. This sorts expenses according to date.



Click Save.

# **Claim Status**

Click the Claim Status tab or click Next located on the progress bar.

Step

Step

1

2

Enter the start date from the services or expenses entries, whichever date is earliest. If need be, go back to the **Expense** and **Service** sections, and click the **Date** header to sort showing the earliest date of services.



Step 3

5

In the Payment Claims section, select the payment claims type.

- Final Payment is requested after all services have been completed.
- Interim Payment allows for payment throughout the appointment, but each court's practice may differ. If using this type of payment, indicate the number of interim payments.
- After the final payment has been submitted, **Supplemental Payment** may be requested due to a missed or forgotten receipt.
- The attorney may submit a blank (no services or expenses) CJA-20/30/21/31 at the end of the case, clicking the **Withholding Return Payment** radio button to request return payment of withheld funds.



| logout                       |                                                                       |  |
|------------------------------|--------