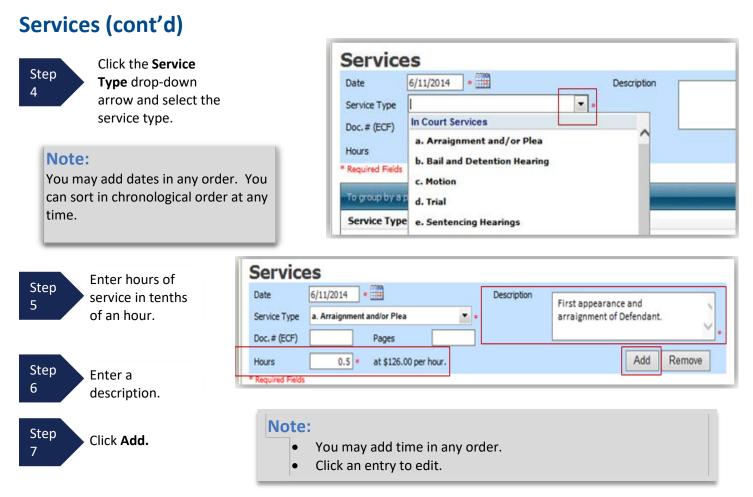

# **Continuing Legal Education**

| Step<br>1 In the Continuing Lega         | l Education section, click View                                                                                                                               | <b>w</b> to access your CLE information.                             |               |
|------------------------------------------|---------------------------------------------------------------------------------------------------------------------------------------------------------------|----------------------------------------------------------------------|---------------|
|                                          | Continuing Legal<br>Education                                                                                                                                 | No info has been stored.<br>Please dick VIEW to type your info.      | View          |
| Step<br>2 To add CLE information         | n, click <b>Add</b> .                                                                                                                                         |                                                                      |               |
| Continuing Legal<br>Education            | Back Est Add D                                                                                                                                                | Date Hours Subject<br>No Continuing Legal Education                  | Search:       |
| Step<br>3 Click the <b>Credit</b> drop-d | own arrow to select CLE cate                                                                                                                                  | gories.                                                              |               |
| Continuing Legal<br>Education            | Back     Save       Credit     Sentencing-rel       Date     05/01/2014       Hours     0       Description       Document     After you save the information | n about this Continuing Education, you will be able to upload relate | id documents. |
| Step<br>4 In the corresponding fi        | elds, enter the date, the num                                                                                                                                 | ber of hours, and a description.                                     |               |
| Step<br>5 Click Save.                    |                                                                                                                                                               |                                                                      |               |
| Note: After you save information         | tion, you can upload related I                                                                                                                                | PDF documents.                                                       |               |

# Continuing Legal Education (cont'd)

| Step<br>6 Click Browse | to upload and attach a PDF document. |
|------------------------|--------------------------------------|
|                        | Back Save                            |
|                        | Credit Sentencing-rel                |
|                        | Date 05/15/2014                      |
|                        | Description                          |
|                        | ✓                                    |
|                        | Document Browse                      |
| Step<br>7 Click Save.  |                                      |