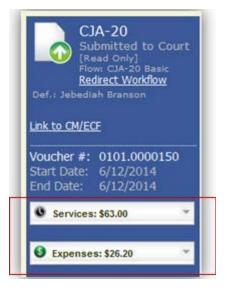

s in the **My Active Documents** section and is highlighted in gold.

| То | group by a particular Header, drag the column to this area. |
|----|-------------------------------------------------------------|
|    | Case                                                        |
|    | 1:14-CR-08802-AA-                                           |
|    | Start: 06/19/2014<br>End: 06/19/2014                        |

• An email message generated by the system is sent explaining the corrections that need to be made.

# **CJA-20 Quick Review Panel**

When entering time and expenses in a CJA-20 voucher, the attorney may monitor the voucher totals using the quick review panel on the left side of the screen.

• The **Services** and **Expenses** fields tally as entries are entered into the voucher.



 Expand the item by clicking the down arrow (♥) to reveal specifics.

| Services: \$63.0                    | 0     | *       |
|-------------------------------------|-------|---------|
| In Court Services                   |       |         |
| Service                             | Hours | Amt.    |
| Arraignment and/or<br>Plea          | 0.5   | \$63.00 |
| Bail and Detention<br>Hearing       | 0     | \$0.00  |
| Motion Hearings                     | 0     | \$0.00  |
| Trial                               | 0     | \$0.00  |
| Sentencing Hearing                  | 0     | \$0.00  |
| Revocation Hearings                 | 0     | \$0.00  |
| Appeals Court                       | 0     | \$0.00  |
| Other                               | 0     | \$0.00  |
| Totals