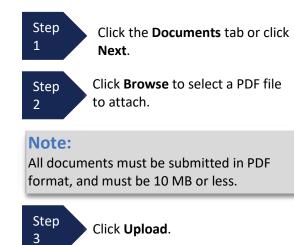

# Continuing Legal Education (cont'd)

| Step<br>6 Click Browse | to upload and attach a PDF document. |
|------------------------|--------------------------------------|
|                        | Back Save                            |
|                        | Credit Sentencing-rel                |
|                        | Date 05/15/2014                      |
|                        | Description                          |
|                        | ✓                                    |
|                        | Document Browse                      |
| Step<br>7 Click Save.  |                                      |